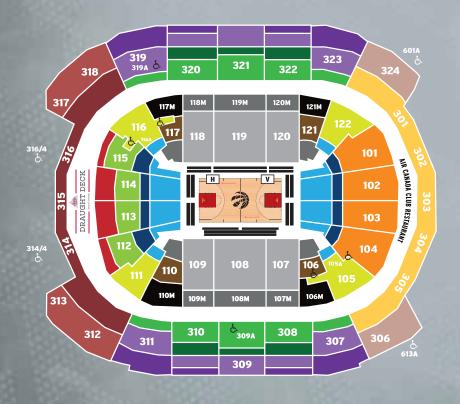

## RAPTORS 2016-17 GROUP TICKETS PRICING

|                             | TIER 1 | TIER 2 | TIER 3 | TIER 4 | TIER 5 |
|-----------------------------|--------|--------|--------|--------|--------|
| LOCATION                    | GROUP  | GROUP  | GROUP  | GROUP  | GROUP  |
| SIDE PRIME                  | \$482  | \$439  | \$375  | \$306  | \$289  |
| SIDE 1                      | \$397  | \$366  | \$250  | \$224  | \$205  |
| SIDE 2                      | \$370  | \$348  | \$238  | \$211  | \$194  |
| SIDE 3                      | \$320  | \$255  | \$181  | \$151  | \$138  |
| BASELINE PRIME              | \$338  | \$282  | \$225  | \$180  | \$173  |
| CORNER (EAST+WEST)          | \$289  | \$254  | \$165  | \$140  | \$113  |
| LOWER BOWL FANZONE          | \$181  | \$163  | \$117  | \$86   | \$66   |
| BASELINE                    | \$274  | \$208  | \$161  | \$130  | \$112  |
| ENDZONE (EAST+WEST)         | \$225  | \$166  | \$126  | \$101  | \$85   |
| BALCONY PRIME 1             | \$170  | \$139  | \$96   | \$69   | \$57   |
| BALCONY PRIME 2             | \$159  | \$120  | \$86   | \$63   | \$42   |
| BALCONY 1                   | \$132  | \$97   | \$63   | \$41   | \$30   |
| BALCONY 2                   | \$124  | \$86   | \$53   | \$36   | \$24   |
| BALCONY ENDZONE (EAST+WEST) | \$128  | \$90   | \$55   | \$39   | \$27   |